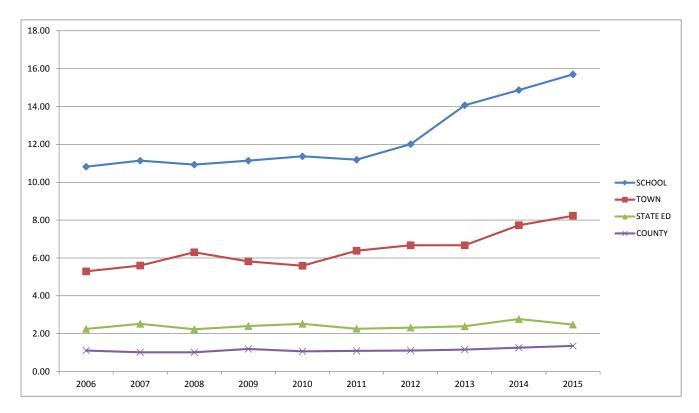

82        | 11.14        | 10.93        | 11.14        | 11.37        | 11.19        | 12.01        | 14.07        | 14.87        | 15.70        |
| TOWN     | 5.29         | 5.60         | 6.30         | 5.82         | 5.59         | 6.38         | 6.67         | 6.67         | 7.73         | 8.23         |
| STATE ED | 2.25         | 2.52         | 2.23         | 2.40         | 2.52         | 2.26         | 2.32         | 2.39         | 2.77         | 2.48         |
| COUNTY   | 1.11         | 1.02         | 1.02         | 1.19         | 1.07         | 1.09         | 1.11         | 1.16         | 1.26         | 1.35         |
| TOTAL:   | \$19.47      | \$20.28      | \$20.48      | \$20.55      | \$20.55      | \$20.92      | \$22.11      | \$24.29      | \$26.63      | \$27.76      |





#### **TOWN CLERK REPORT 2015**

| Dog License Fees                 | 817.50       |
|----------------------------------|--------------|
| Dog License Fines                | 82.00        |
| Marriage License Fees            | 235.00       |
| Motor Vehicle Permit Fees        | 281,255.48   |
| Motor Vehicle Decals & Plates    | 5,487.50     |
| Motor Vehicle Titles             | 788.00       |
| UCC Filing Fees                  | 180.00       |
| Vital Record ~ Certified Copies  | 400.00       |
| Wet Land Filing Fees             | -0-          |
| Other Fees                       | 300.00       |
| Total Collected and Transmitted: | \$289,545.48 |

Edith P Sleeper, Town Clerk

#### **TOWN PROPERTY LIST 2015**

| <u>LOT</u> | <b>LOCATION</b>               | <u>AREA</u> | LAND      | BU