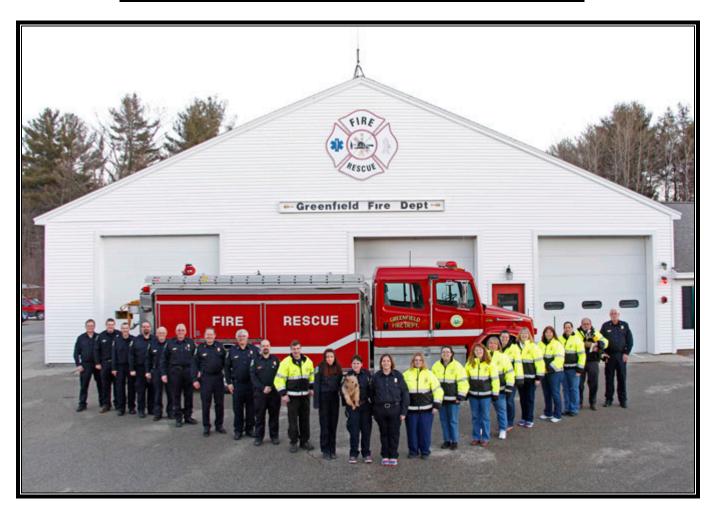

#### **GREENFIELD FIRE DEPARTMENT and AUXILARY MEMBERS**

From left to right: EMD David Martin, Zack Davis, Brian Hesseltine, Doug Batty, David Simmons, Captain Michael Borden, Captain Alex Lange, Deputy Chief Jeff LaCourse, Lt Chaz Babb, Tyler Chilelli, Kelsea Dubey, Anna Voglino (Wilson), Dawn DeCosta-Gallo, Deb Maguire, Kristin Batty, Kristine Hall, Linda Dodge, Stephanie Babb, Diane LaCourse, Louise Gryval, Chris Borden, Moto Maguire (Otie), Chief David Hall. Not available for photo: Dorene Adams, Krystal Clark, Lt Jason Duval, Dylan Jones, Captain Ryan Patterson, Caleb Black, Trent Dubey, Gene Hennessy, Emily Nichelson, Cam Robidoux and Ariel Temple.