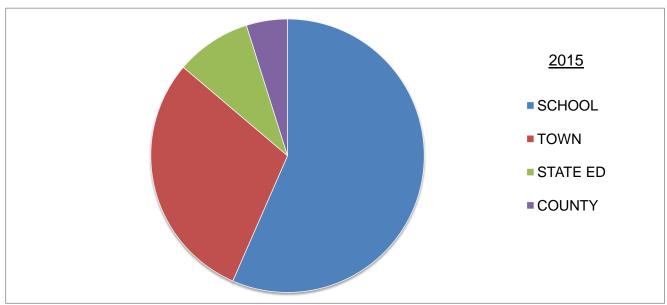

| 11.14        | 10.93        | 11.14        | 11.37        | 11.19        | 12.01        | 14.07        | 14.87        | 15.70        |
| TOWN     | 5.29         | 5.60         | 6.30         | 5.82         | 5.59         | 6.38         | 6.67         | 6.67         | 7.73         | 8.23         |
| STATE ED | 2.25         | 2.52         | 2.23         | 2.40         | 2.52         | 2.26         | 2.32         | 2.39         | 2.77         | 2.48         |
| COUNTY   | 1.11         | 1.02         | 1.02         | 1.19         | 1.07         | 1.09         | 1.11         | 1.16         | 1.26         | 1.35         |
| TOTAL:   | \$19.47      | \$20.28      | \$20.48      | \$20.55      | \$20.55      | \$20.92      | \$22.11      | \$24.29      | \$26.63      | \$27.76      |





#### **TOWN CLERK REPORT 2015**

| Dog License Fees                 | 817.50       |
|----------------------------------|--------------|
| Dog License Fines                | 82.00        |
| Marriage License Fees            | 235.00       |
| Motor Vehicle Permit Fees        | 281,255.48   |
| Motor Vehicle Decals & Plates    | 5,487.50     |
| Motor Vehicle Titles             | 788.00       |
| UCC Filing Fees                  | 180.00       |
| Vital Record ~ Certified Copies  | 400.00       |
| Wet Land Filing Fees             | -0-          |
| Other Fees                       | 300.00       |
| Total Collected and Transmitted: | \$289,545.48 |

Edith P Sleeper, Town Clerk

#### **TOWN PROPERTY LIST 2015**

| <u>LOT</u> | <b>LOCATION</b>               | <u>AREA</u> | LAND      | BUIL