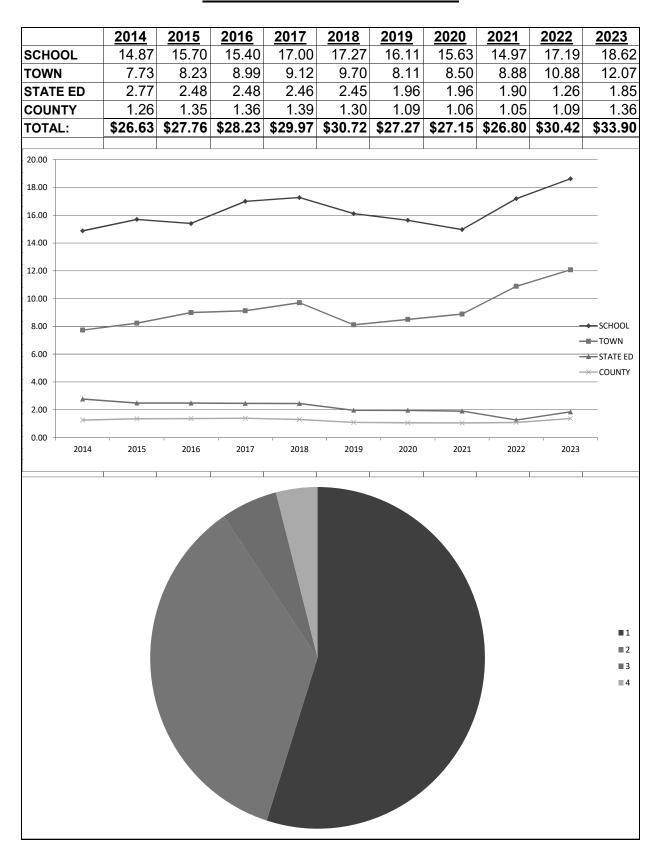

| 17% Retained (Maximum Recommended)                 | \$1,218,609 |  |  |
| 10% Retained                                       | \$716,829   |  |  |
| 8% Retained                                        | \$573,463   |  |  |
| 5% Retained (Minimum Recommended)                  | \$358,414   |  |  |

11/20/2023 12:12:51 PM

4 of 4

<sup>[1]</sup> The National Advisory Council on State and Local Budgeting (NACSLB), (1998), Framework for Improved State and Local Government Budgeting: Recommended Budget Practices (4.1), pg. 17. [2] Government Finance Officers Association (GFOA), (2015), Best Practice: Fund Balance Guidelines for the General Fund.. [3] Government Finance Officers Association (GFOA), (2011), Best Practice: Replenishing General Fund Balance.

#### **TAX RATE COMPARISON CHART**



## **TOWN CLERK REVENUE REPORT**

|                                       | Jan - Dec 23 | Budget     |
|---------------------------------------|--------------|------------|
| Income                                |              |            |
| LICENSES, PERMITS & FEES - 3200       |              |            |
| Dog Licenses                          | 1,904.50     | 1,500.00   |
| Dog Licenses Late/Fines               | 550.50       | 300.00     |
| Dog Licenses State Fees               | 990.50       | 800.00     |
| EReg Fees                             | 597.00       | 100.00     |
| Marriage Licenses                     | 400.00       | 300.00     |
| Municipal Agent Fees                  | 7,419.00     | 8,000.00   |
| MV Permit Fees 3220                   | 334,377.16   | 325,000