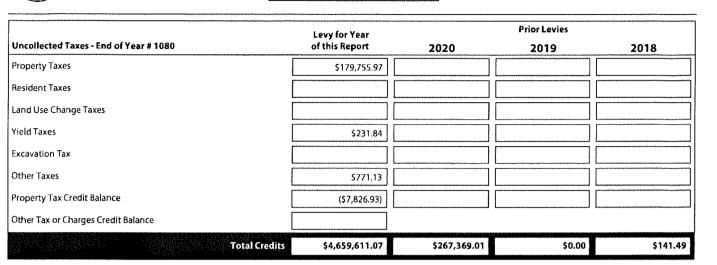

3.49         [           [         [           [         [           [         [           [         [           [         [           [         [           [         [           [         [           [         [           [         [           [         [           [         [           [         [ | Levy for Year         2020         2019           of this Report         2020         2019           \$503.49         []         []           []         []         []         []           []         []         []         []           []         []         []         []           []         []         []         []           []         []         []         []           []         []         []         [] |

MS-61

Page **3** of **6** 

### New Hampshire

Department of Revenue Administration



**MS-61** 

| For DRA Use Only                                    |              |
|-----------------------------------------------------|--------------|
| Total Uncollected Taxes (Account #1080 - All Years) | \$172,932.01 |
| Total Unredeemed Liens (Account #1110 - All Years)  | \$143,602.10 |



### **New Hampshire** Department of Revenue Administration

MS-61

| ······································                  |                  |             |                            |              |
|---------------------------------------------------------|------------------|-------------|----------------------------|--------------|
|                                                         | Lien Summar      | у           |                            |              |
| Summary of Debits