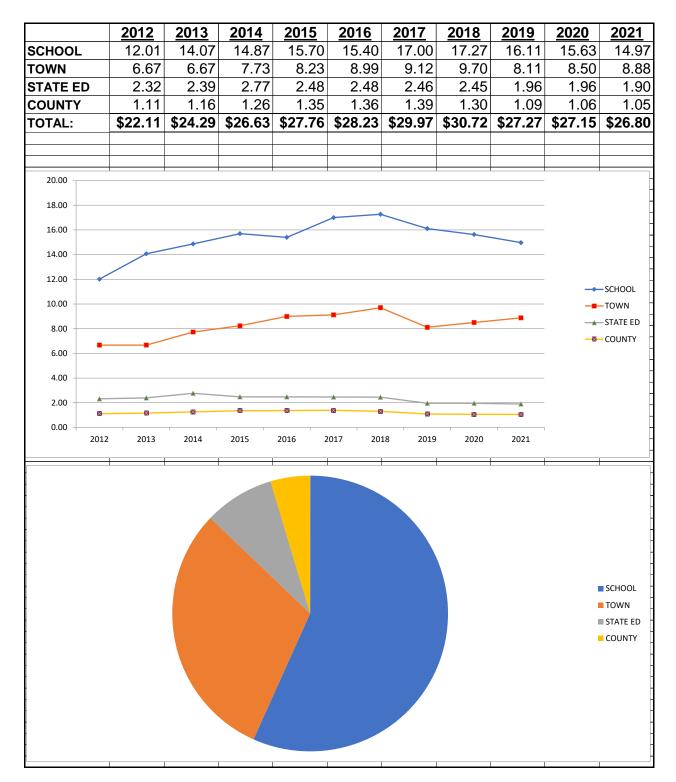

. 17.
 Government Finance Officers Association (GFOA), (2015), Best Practice: Fund Balance Guidelines for the General Fund.
 Government Finance Officers Association (GFOA), (2011), Best Practice: Replenishing General Fund Balance.

| 2021 Fund Balance Retention Guidelines: Greenfie | eld         |
|--------------------------------------------------|-------------|
| Description                                      | Amount      |
| Current Amount Retained (9.75%)                  | \$597,952   |
| 17% Retained (Maximum Recommended)               | \$1,042,659 |
| 10% Retained                                     | \$613,329   |
| 8% Retained                                      | \$490,663   |
| 5% Retained (Minimum Recommended)                | \$306,664   |

### TAX RATE COMPARISON CHART



### **TOWN CLERK REVENUE REPORT**

|                                       | Jan - Dec 21 | Budget     |
|---------------------------------------|--------------|------------|
| Income                                |              |            |
| LICENSES, PERMITS & FEES - 3200       |              |            |
| Dog Licenses                          | 1,831.00     | 1,250.00   |
| Dog Licenses Fee State                | 941.00       | 500.00     |
| Dog Licenses Late/Fines               | 530.00       | 50.00      |
| Marriage Licenses                     | 400.00       | 300.00     |
| Municipal Agent Fees                  | 12,803.00    | 7,000.00   |
| MV Permit Fees 3220                   | 321,320.92   | 309,000.00 |
| MV Titles 3220                        | 938.00       | 700.00