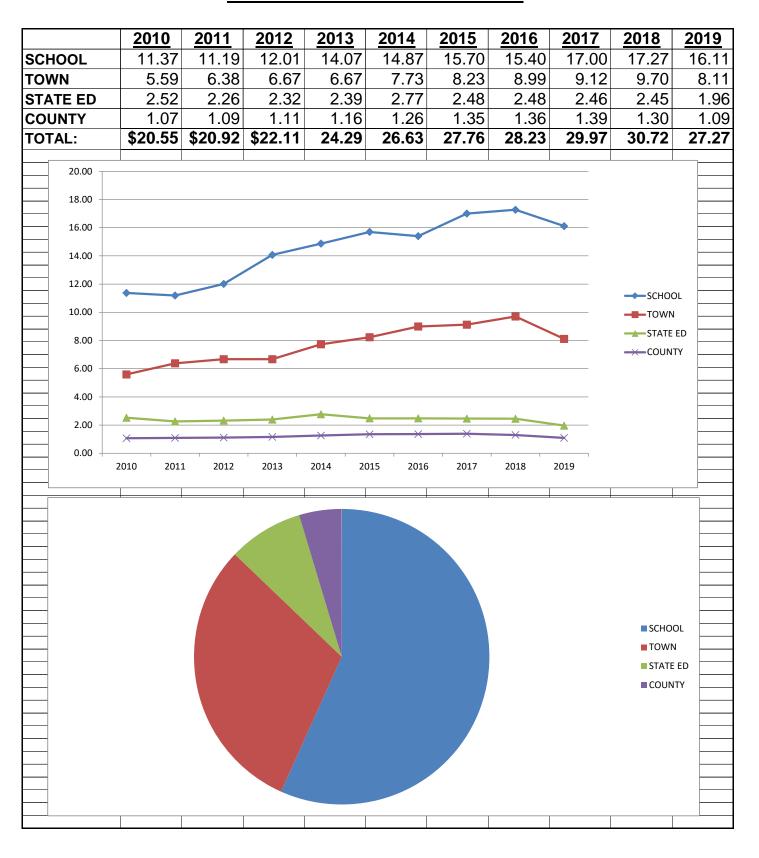

--------------------------------|-----------|
| Description                                      | Amount    |
| Current Amount Retained (9.73%)                  | \$552,932 |
| 17% Retained (Maximum Recommended)               | \$965,928 |
| 10% Retained                                     | \$568,193 |
| 8% Retained                                      | \$454,554 |
| 5% Retained (Minimum Recommended)                | \$284,097 |

<sup>[1]</sup> The National Advisory Council on State and Local Budgeting (NACSLB), (1998), Framework for Improved State and Local Government Budgeting: Recommended Budget Practices (4.1), pg. 17.

<sup>[2]</sup> Government Finance Officers Association (GFOA), (2015), Best Practice: Fund Balance Guidelines for the General Fund..

### TAX RATE COMPARISON CHART



### **TOWN CLERK'S OFFICE REPORT**

January through December 2019

|                                       | Jan - Dec 19 | Budget     |
|---------------------------------------|--------------|------------|
| Income                                |              |            |
| LICENSES, PERMITS & FEES - 3200       |              |            |
| Dog Animal Pop State                  | 0.00         | 50.00      |
| Dog Licenses                          | 1,123.50     | 800.00     |
| Dog Licenses Fee State                | 600.50       | 350.00     |
| Dog Licenses Late/Fines               | 160.00       | 25.00      |
| Marriage Licenses                     | 650.00       | 200.00     |
| Municipal Agent Fees                  | 10,004.00    | 3,000.00   |
| MV Decals & Plates 3220