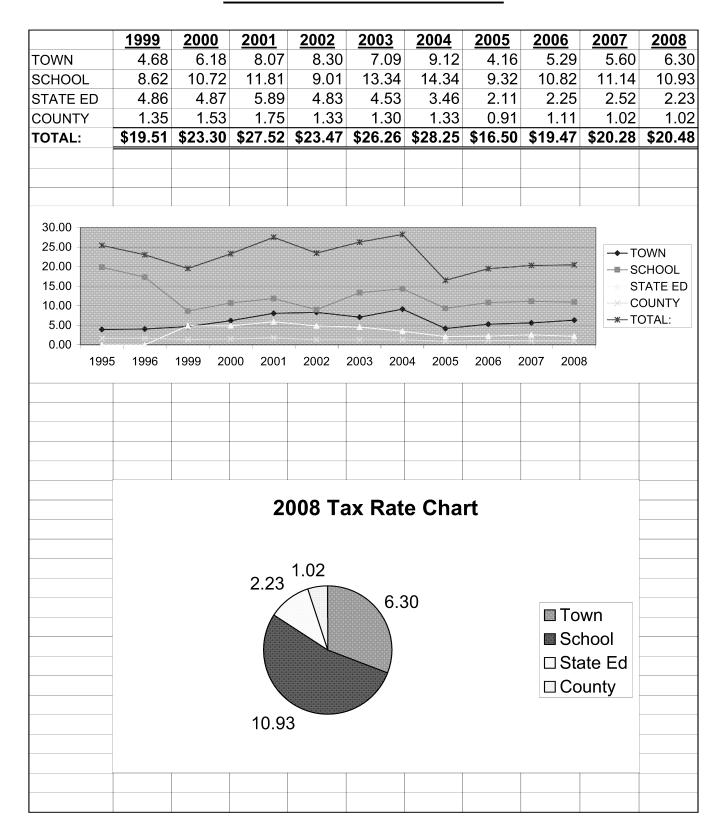

Add: Village District Commitment(s) | 0         |            |
| Total Property Tax Commitment       | 3,448,640 |            |

**PROOF OF RATE** 

| Net                 | Assessed Valuatior | 1           | Tax Rate | Assessment |
|---------------------|--------------------|-------------|----------|------------|
| State Education Tax | (no utilities)     | 167,201,027 | 2.23     | 372,746    |
| All Other Taxes     |                    | 169,620,927 | 18.25    | 3,095,694  |
|                     |                    |             |          | 3,468,440  |

| her Taxes | 169,620,927 | 18.25 | 3,095,694 |
|-----------|-------------|-------|-----------|
|           |             |       | 3,468,440 |
| TRC#      |             |       |           |

TRC# 167

### TAX RATE COMPARISON CHART



### **TOWN CLERK REPORT 2008**

| Candidate Filing Fees               | \$        | 6.00       |
|-------------------------------------|-----------|------------|
| Dog License Fees                    | \$        | 1,088.50   |
| Dog License Fines                   | \$        | 79.00      |
| Fed Lien Filing Fees                | \$        | -0-        |
| Marriage License Fees               | \$        | 135.00     |
| Motor Vehicle Permit Fees           | \$2       | 46,336.67  |
| Motor Vehicle Decals & Plates       | \$        | 3,763.00   |
| Motor Vehicle Title Filing Fees     | \$        | 782.00     |
| Pole License Fees                   | \$        | -0-        |
| UCC Filing Fees                     | \$        | 795.00     |
| Vital Certified Copies              | \$        |